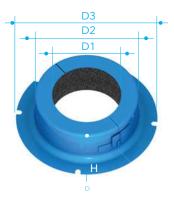

## **Dimensions Guide**

| Code no. | uPVC pipe<br>nom. (mm) | Body (mm) |     |     | Flange<br>(mm) |
|----------|------------------------|-----------|-----|-----|----------------|
|          |                        | Н         | D1  | D2  | D3             |
| FCS 40   | 40                     | 43        | 56  | 84  | 131            |
| FCS 50   | 50                     | 43        | 70  | 98  | 145            |
| FCS 65   | 65                     | 43        | 84  | 113 | 161            |
| FCS 100  | 100                    | 53        | 127 | 167 | 214            |