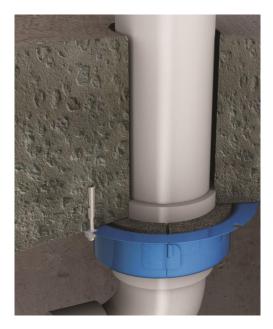

## Installation Method

Fix PROMASEAL® FCS Retrofit Collars to the underside of concrete floor slabs with minimum 20mm x 5mm Steel Knock In Anchor, 6 x 25mm Expanding Anchors or 6 x 35mm DBZ's to all four fixing slots. If there is a gap between the pipes and core holes this should be back filled with mortar, For smaller gaps a nominal 10mm deep bead of PROMASEAL®-A Acrylic Sealant can be used an an alternative

PROMASEAL® FCS Retrofit Collars are specifically designed to be fitted around installed pipes that pass through floor slabs and, can accommodate a pipe fitting inside the collar body. The collars have been tested with uPVC pipes up to nominal 100mm OD with a pipe fitting in place. When installed to the underside of concrete floor slabs they will match the fire resistance of the slab. The collar has been tested in accordance with the criteria of AS 1530: Part 4: 2014 and AS 4072: Part 1: 2005 and have Third Party Accreditation via the Certifire Scheme. The collars can be split to enable them to be retrofitted to existing pipework.