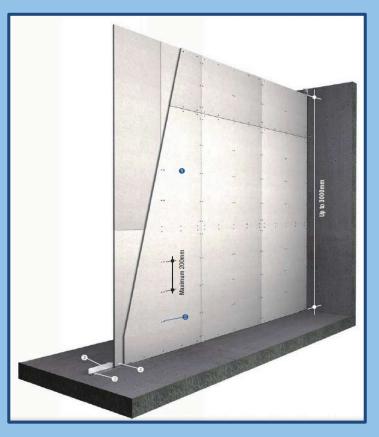

For walls up to 3.0m high for an FRL of -/60/60 (2 x 15mm)

(Approval No. WFRA 41099as.1)

\* This is NOT a test certificate. For installation instructions or further information please contact Promat Australia Pty. Ltd.