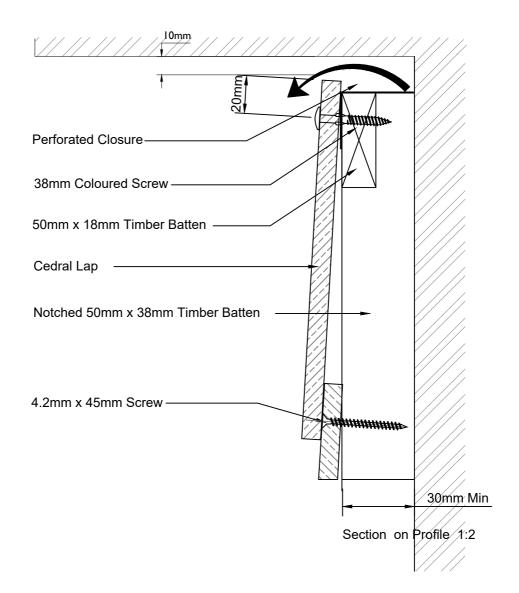

|                                                                                                                                                                                                                                                                                                                                                                                |                  |     | Date                  | 16/12/2021 | Dwg N° CL013A |
|--------------------------------------------------------------------------------------------------------------------------------------------------------------------------------------------------------------------------------------------------------------------------------------------------------------------------------------------------------------------------------|------------------|-----|-----------------------|------------|---------------|
| CEDRAL                                                                                                                                                                                                                                                                                                                                                                         | www.cedral.world |     | Sloping Soffit Detail |            |               |
| Cedral Lap Horizontal                                                                                                                                                                                                                                                                                                                                                          | Ву               | UK  |                       |            |               |
|                                                                                                                                                                                                                                                                                                                                                                                | Checked by       | UK  |                       |            |               |
| This drawing is © Copyright of Etex Group. It must not be reproduced or altered in any part.  This information is supplied in good faith but no liability can be accepted for any loss or damage resulting from use.  Cedral and logos are trademarks of Etex NV or an affiliate thereof. Any use without authorisation is strictly prohibited and may violate trademark laws. | Scale            | 1.2 |                       |            |               |