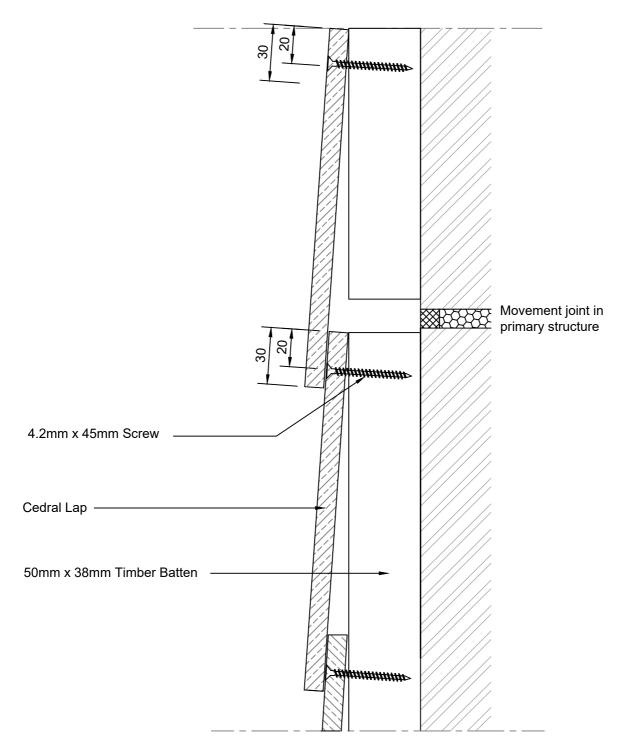

|                                                                                                                                                                                                                                                                                                                                                                                |                  | Date 16/12/2021                  | Dwg N° CL015B |
|--------------------------------------------------------------------------------------------------------------------------------------------------------------------------------------------------------------------------------------------------------------------------------------------------------------------------------------------------------------------------------|------------------|----------------------------------|---------------|
| CEDRAL                                                                                                                                                                                                                                                                                                                                                                         | www.cedral.world | Horizontal Movement Joint Detail |               |
| Cedral Lap Horizontal                                                                                                                                                                                                                                                                                                                                                          | By UK            | Revision Date 23/02/24           |               |
|                                                                                                                                                                                                                                                                                                                                                                                | Checked by UK    |                                  |               |
| This drawing is © Copyright of Etex Group. It must not be reproduced or altered in any part.  This information is supplied in good faith but no liability can be accepted for any loss or damage resulting from use.  Cedral and logos are trademarks of Etex NV or an affiliate thereof. Any use without authorisation is strictly prohibited and may violate trademark laws. | Scale 1.2        |                                  |               |