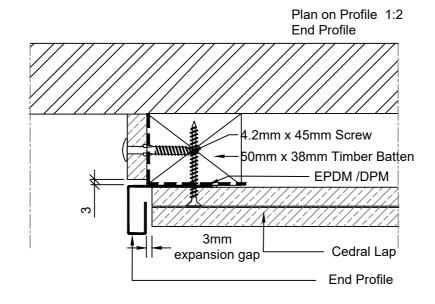

EPDM / DPM
38mm Coloured screw

Asymmetric
External
Corner Profile

For further information, please contact;

Website: www.cedral.world, E-mail: techuk@etexgroup.com, Tel: .+44(0)1283501505

Etex Exteriors (UK) Limited